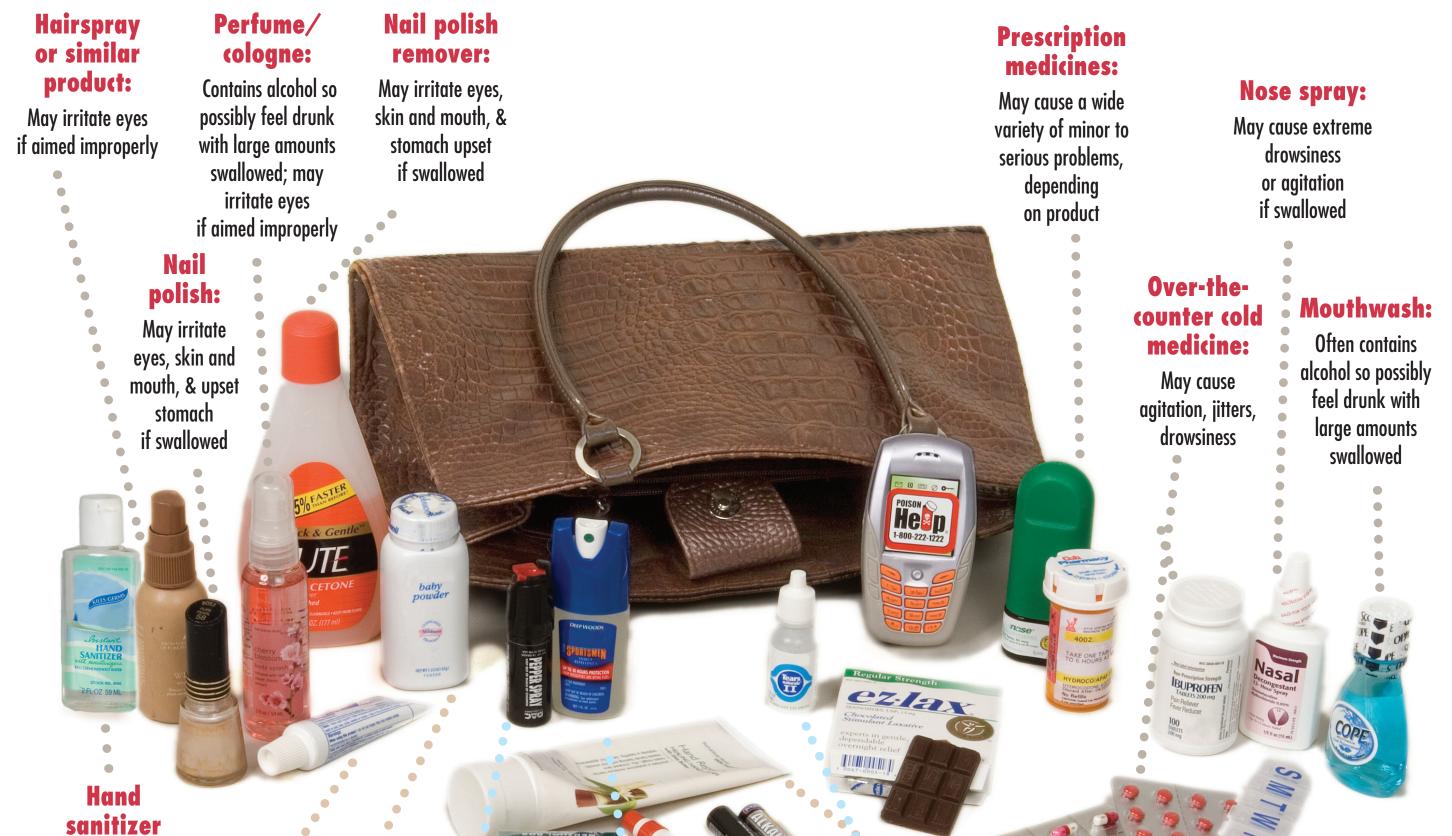

## **BE WARY OF THE DANGER YOU MAY CARRY**

Contains alcohol so possibly feel drunk with large amounts; may irritate eyes, skin and mouth

#### **Toothpaste:**

May cause stomach upset if swallowed

Baby powder: May cause eye and throat irritation; if inhaled could cause serious breathing problems

#### Pepper spray: May irritate eyes, skin & cause breathing problems

**Cigarettes** 

#### & Nicotine **Products:**

May cause severe stomach upset, vomiting, and possible seizures if swallowed

#### Insect repellent: May irritate

eyes and mouth; possible seizures if swallowed by children

#### Ink pen:

May cause eye and mouth irritation

#### **Eye drops:**

**Batteries:** 

May cause

severe irritation

or burns

if chewed;

also a choking

hazard

May cause a variety of mild to serious symptoms if swallowed

#### Hand cream:

May cause stomach upset and diarrhea if large amounts

swallowed

#### "Chocolate" laxatives:

May cause severe diarrhea and dehydration